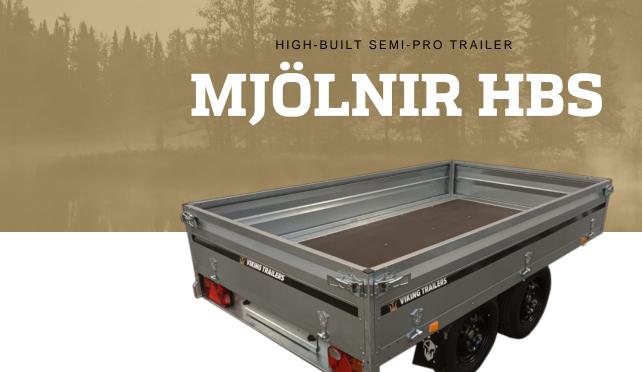

## The strongest tandem trailer on the market

What's that rumbling in the distance? It's the preferred weapon of the thunder god Thor, MJÖLNIR.

Some believe MJÖLNIR is a hammer, but in reality, it's the market's strongest and most durable semi-professional high-bed trailer.

MJÖLNIR is incredibly sturdy – just like all VIKING trailers are known to be. The chassis features a robust conical drawbar that would impress even the dwarf-smiths Brokkr and Sindri.