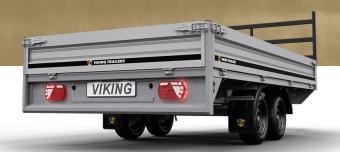

## THOR HBA 355121 2

| Sides | Gross Weight | Payload  | Length | Width  | Height | Axles | Breaks | Tyre |
|-------|--------------|----------|--------|--------|--------|-------|--------|------|
| Alu   | 3.500 kg     | 2.560 kg | 510 cm | 215 cm | 35 cm  | 2     | Ja     | 13"  |