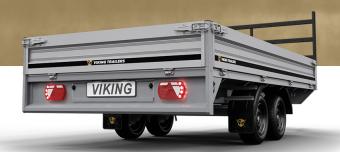

## THOR HBA 304121 2

| Sides | Gross Weight | Payload  | Length | Width  | Height | Axles | Breaks | Tyre |
|-------|--------------|----------|--------|--------|--------|-------|--------|------|
| Alu   | 3.000 kg     | 2.255 kg | 410 cm | 215 cm | 35 cm  | 2     | Ja     | 13"  |