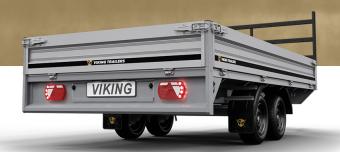

## THOR HBA 303718 2

| Sides | s Gross Weight | Payload  | Length | Width  | Height | Axles | Breaks | Tyre |
|-------|----------------|----------|--------|--------|--------|-------|--------|------|
| Alu   | 3.000 kg       | 2.360 kg | 370 cm | 185 cm | 35 cm  | 2     | Ja     | 13"  |