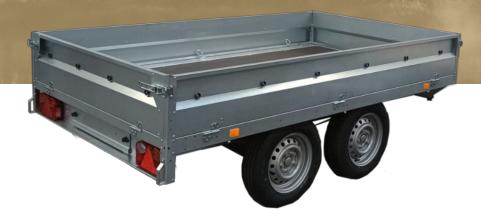

## **SIMPLY HBS 072514 2**

| Sides | Gross Weight | Payload | Length | Width  | Height | Axles | Breaks | Tyre |
|-------|--------------|---------|--------|--------|--------|-------|--------|------|
| Stål  | 750 kg       | 0 kg    | 253 cm | 146 cm | 30 cm  | 2     | Nej    | 13"  |